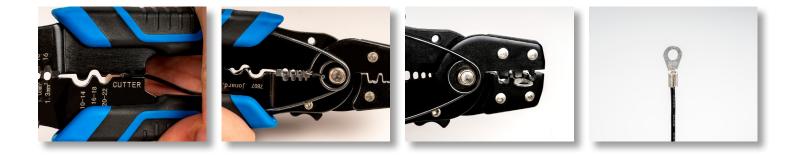

**O** 

Designed to prep electrical cables, this electrical lug and terminal crimper is perfect for cutting and stripping wires, and crimping insulated and non-insulated lugs and terminals. This crimper features the following:

- Crimps insulated butt connectors; 22-26 AWG •
- Crimps telephone piercing spade lugs; 22-26 AWG
- Crimps open barrel connectors; 20-22 AWG/ 14-18 AWG •
- Crimps non-insulated terminals; 10-14/16-18/20-22 AWG •
- Strips 22 AWG 16 AWG (1.3 to 0.6 mm) electrical wires
- Ergonomic spring-loaded comfort grip handles reduce hand fatigue •