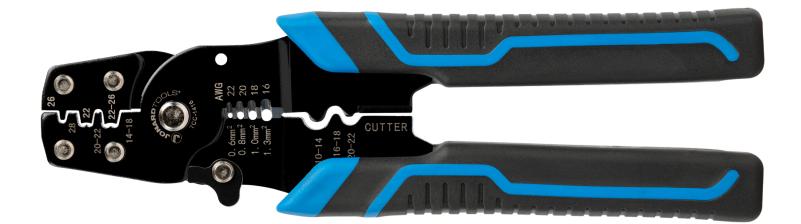

**O** 

Designed to prep electrical cables, this electrical lug and terminal crimper is perfect for cutting and stripping wires, and crimping insulated and non-insulated lugs and terminals. This crimper features the following:

- Crimps insulated butt connectors; 22-26 AWG •
- Crimps telephone piercing spade lugs; 22-26 AWG
- Crimps open barrel connectors; 20-22 AWG/ 14-18 AWG •
- Crimps non-insulated terminals; 10-14/16-18/20-22 AWG •
- Strips 22 AWG 16 AWG (1.3 to 0.6 mm) electrical wires
- Ergonomic spring-loaded comfort grip handles reduce hand fatigue •

| SPECIFICATIONS |                                                      |
|----------------|------------------------------------------------------|
| TERMINAL TYPE  | Insulated and Non-Insulated terminals and connectors |
| WIRE GAUGE     | 16-22 AWG (1.3 to 0.6 mm)                            |
| FINISH         | Electrophoretic                                      |
| DIMENSIONS     | 7.36" x 2.28" x 0.59" (18.7 cm x 5.8 cm x 1.5 cm)    |
| WEIGHT         | 0.48 lb (217.92 g)                                   |
| UPC #          | 810053351659                                         |