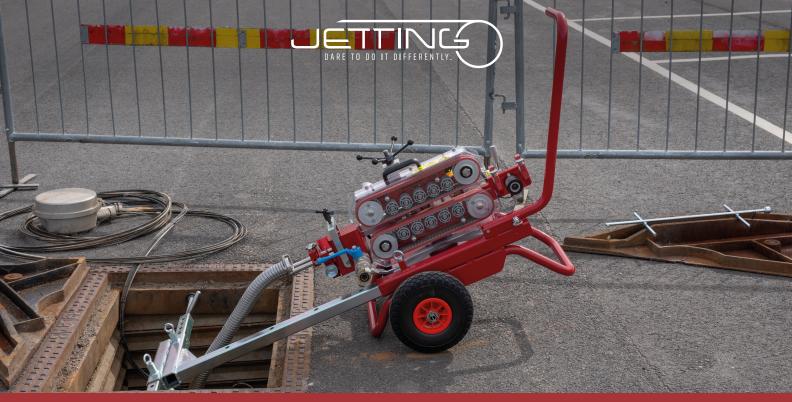

## **JETTING CART**

The Jetting Cart fit the V3 and besides fiber blowing and subducting the V3 combined with the Jetting Cart will allow you to push or pull a duct rod through ducts were blowing of the fiber optic cable is not possible. With Jetting Cart, the V3 can be easily fixed to the manhole, automating the manual pull and push process.

## **JETTING CART**

- Foldable for easy transportation
- Lightweight
- Can be used instead of a workbench when blowing fiber or subducting
- Very quick assembly between Jettingcart and V3
- Automating the manual pull and push process using the V3
- Easily secured in various types of manholes
- No tools needed
- 1-3-5 m rod guides is avalible (Accessories)