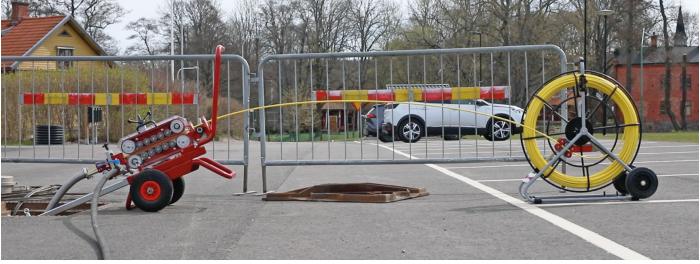

## **JETTING CART**

The Jetting Cart fit the V3 and besides fiber blowing and subducting the V3 combined with the Jetting Cart will allow you to push or pull a duct rod through ducts were blowing of the fiber optic cable is not possible. With Jetting Cart, the V3 can be easily fixed to the manhole, automating the manual pull and push process.

## **JETTING CART**

- Foldable for easy transportation
- Lightweight
- Can be used instead of a workbench when blowing fiber or subducting
- Very quick assembly between Jettingcart and V3
- Automating the manual pull and push process using the V3
- Easily secured in various types of manholes
- No tools needed
- 1-3-5 m rod guides is avalible (Accessories)