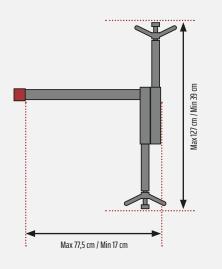

## **JETTING CART**

The Jetting Cart fit the V3 and besides fiber blowing and subducting the V3 combined with the Jetting Cart will allow you to push or pull a duct rod through ducts were blowing of the fiber optic cable is not possible. With Jetting Cart, the V3 can be easily fixed to the manhole, automating the manual pull and push process.





## **JETTING CART**

- Foldable for easy transportation
- Lightweight
- Can be used instead of a workbench when blowing fiber or subducting
- Very quick assembly between Jettingcart and V3
- Automating the manual pull and push process using the V3
- Easily secured in various types of manholes
- No tools needed
- 1-3-5 m rod guides is avalible (Accessories)



## **TECHNICAL DATA**









JETTING CART 2024-05

www.jetting.se