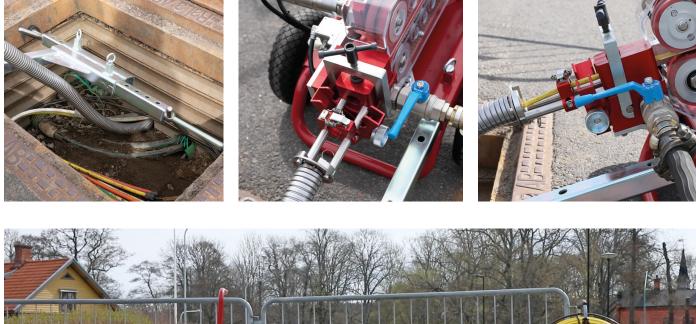

## **JETTING CART**

The Jetting Cart fit the V3 and besides fiber blowing and subducting the V3 combined with the Jetting Cart will allow you to push or pull a duct rod through ducts were blowing of the fiber optic cable is not possible. With Jetting Cart, the V3 can be easily fixed to the manhole, automating the manual pull and push process.

## **JETTING CART**

- Foldable for easy transportation
- Lightweight
- Can be used instead of a workbench when blowing fiber or subducting
- Very quick assembly between Jettingcart and V3
- Automating the manual pull and push process using the V3
- Easily secured in various types of manholes
- No tools needed
- 1-3-5 m rod guides is avalible (Accessories)