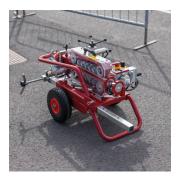

## **JETTING CART**

The Jetting Cart fit the V3 and besides fiber blowing and subducting the V3 combined with the Jetting Cart will allow you to push or pull a duct rod through ducts were blowing of the fiber optic cable is not possible. With Jetting Cart, the V3 can be easily fixed to the manhole, automating the manual pull and push process.

## **JETTING CART**

- Foldable for easy transportation
- Lightweight
- Can be used instead of a workbench when blowing fiber or subducting
- Very quick assembly between Jettingcart and V3
- Automating the manual pull and push process using the V3
- Easily secured in various types of manholes
- No tools needed
- 1-3-5 m rod guides is avalible (Accessories)