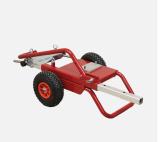

## **JETTING CART**

The Jetting Cart fit the V3 and besides fiber blowing and subducting the V3 combined with the Jetting Cart will allow you to push or pull a duct rod through ducts were blowing of the fiber optic cable is not possible. With Jetting Cart, the V3 can be easily fixed to the manhole, automating the manual pull and push process.

## **JETTING CART**

- Foldable for easy transportation
- Lightweight
- Can be used instead of a workbench when blowing fiber or subducting
- Very quick assembly between Jettingcart and V3
- Automating the manual pull and push process using the V3
- Easily secured in various types of manholes
- No tools needed
- 1-3-5 m rod guides is avalible (Accessories)