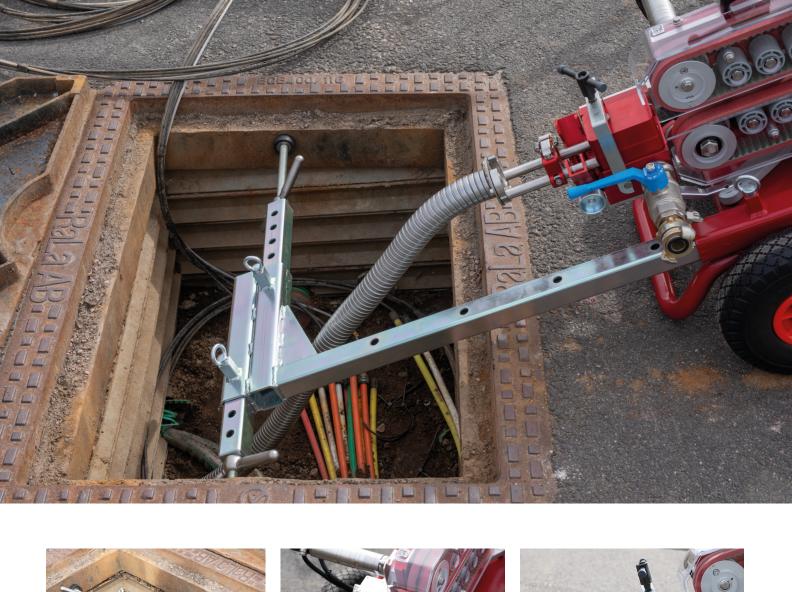

## **JETTING CART**

The Jetting Cart fit the V3 and besides fiber blowing and subducting the V3 combined with the Jetting Cart will allow you to push or pull a duct rod through ducts were blowing of the fiber optic cable is not possible. With Jetting Cart, the V3 can be easily fixed to the manhole, automating the manual pull and push process.

## **JETTING CART**

- Foldable for easy transportation
- Lightweight
- Can be used instead of a workbench when blowing fiber or subducting
- Very quick assembly between Jettingcart and V3
- Automating the manual pull and push process using the V3
- Easily secured in various types of manholes
- No tools needed
- 1-3-5 m rod guides is avalible (Accessories)